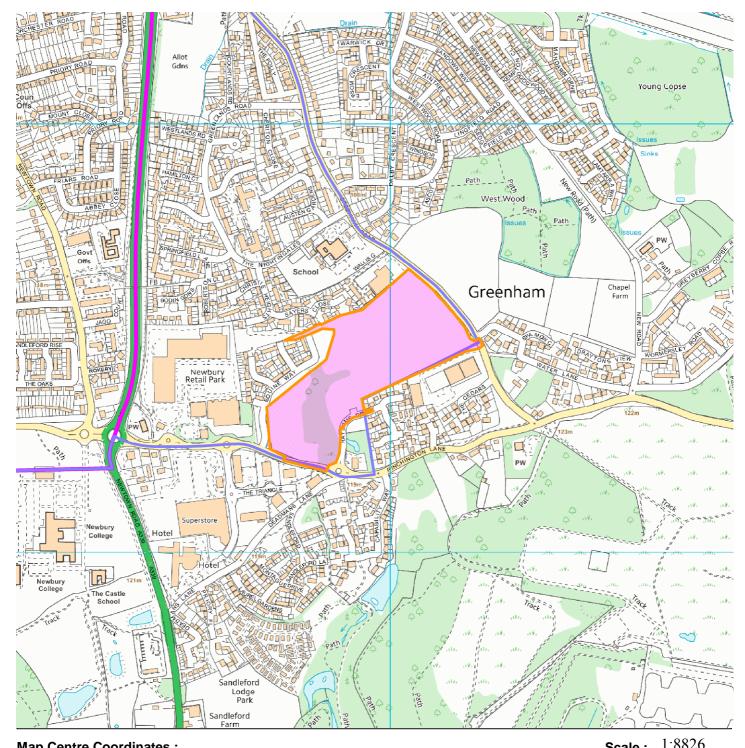

## 16/00669/OUTMAJ

## Land to the North of Pinchington Lane, Greenham

## **Map Centre Coordinates:**

Reproduced from the Ordnance Survey map with the permission of the Controller of Her Majesty's Stationery Office © Crown Copyright 2003.

Unauthorised reproduction infringes Crown Copyright and may lead to prosecution or civil proceedings.